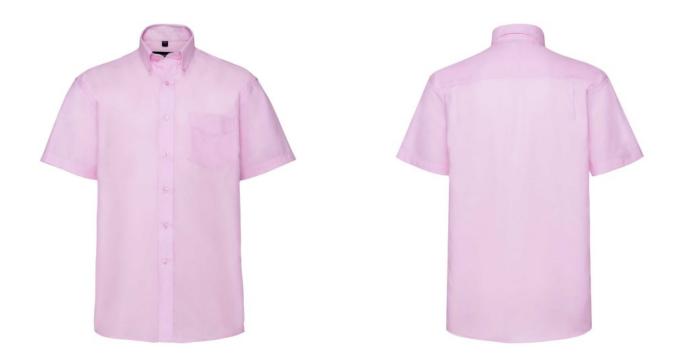

## RUSSELL MEN'S SHORT SLEEVE SHIRT EASY CARE OXFORD

### **Colors**

RUSSELL Men's Short Sleeve Shirt EASY CARE OXFORD. Ideal choice for corporate wear because everyone looks good. Classic collar with or without buttons, two buttons on cuff. 70% Cotton / 30% Oxford polyester, 130/135 g / m2. Wash at 40 degrees. EASY CARE - fast drying, easy to iron Cls Pk 17.5 / 43/44